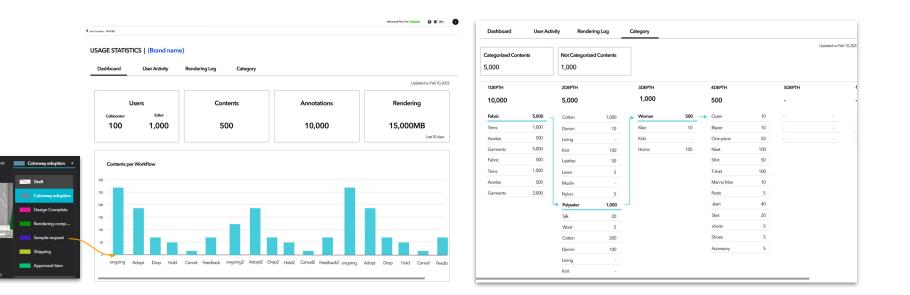

## Making decision, Analyzing data in 3D

### Making decision, Analyzing data in 3D

REATOR

CONFIDENTIAL