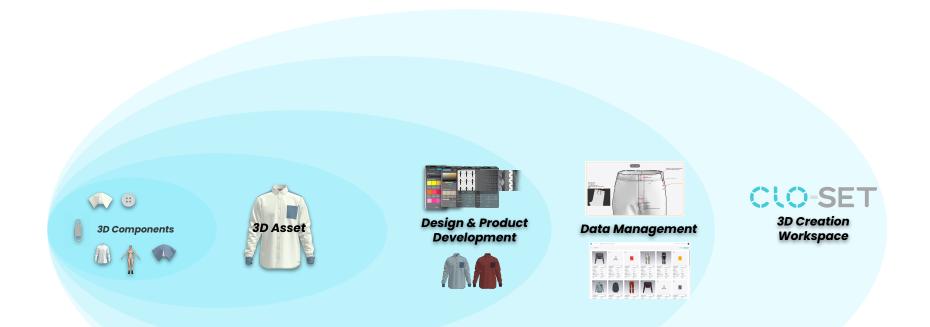

CLO-SET is a 3D creation workspace that maximizes the value of 3D assets to improve communication and collaboration with stakeholders and efficiently manages data included in 3D assets.

# **CLO-SET** can maximize the value of the 3D Asset within the Product life cycle