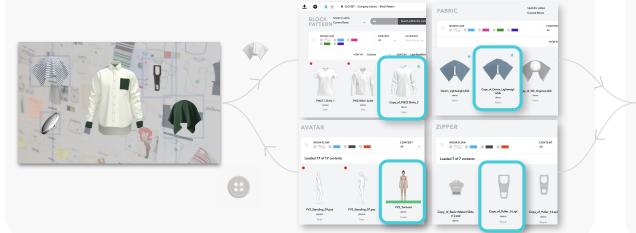

LINK**



#### Live Demo

Showcasing the workflow scenario with the core CLO-SET functionalities

a long to the second second

The lite of an inclusion discussion of the Party of the lite of th

ell state the second second



CLO-SET is a 3D creation workspace that maximizes the value of 3D assets to improve communication and collaboration with stakeholders and efficiently manages data included in 3D assets.



# **CLO-SET** can maximize the value of the 3D Asset within the Product life cycle



# Design Development workflow



## Trend data comparison ightarrow Style Positioning & Better forecasting



## Create place holders & carry on items in 3D



## Unlimited Storage & File compatibility



### Be creative & Connect with data in 3D



### 3D Asset Management, Modular creation











## No more Uploading & Downloading











## Version management in one place



### **Communication in 3D environment**



## Real time Design engagement for non CLO user



## **Customized Workflow Management**







## Making decision, Analyzing data in 3D





### Making decision, Analyzing data in 3D

REATOR

CONFIDENTIAL

#### **CLO-SET BENEFIT**



3. Metaverse

1. Expanding 3D value to non CLO users



## hello@clo-set.com



# Thank you.

For any CLO-SET inquiry, please visit our Help Center!

http://support.clo-set.com