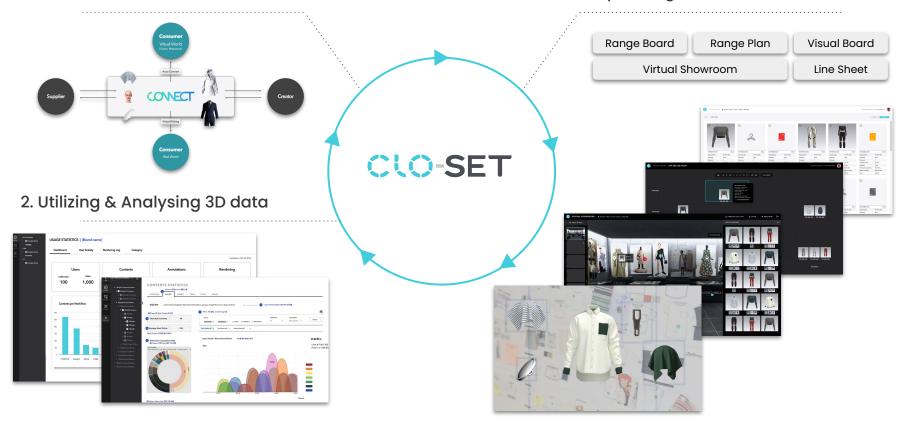

CLO-SET is a 3D creation workspace that maximizes the value of 3D assets to improve communication and collaboration with stakeholders and efficiently manages data included in 3D assets.

# **CLO-SET** can maximize the value of the 3D Asset within the Product life cycle

## Making decision, Analyzing data in 3D

### Making decision, Analyzing data in 3D

REATOR

CONFIDENTIAL