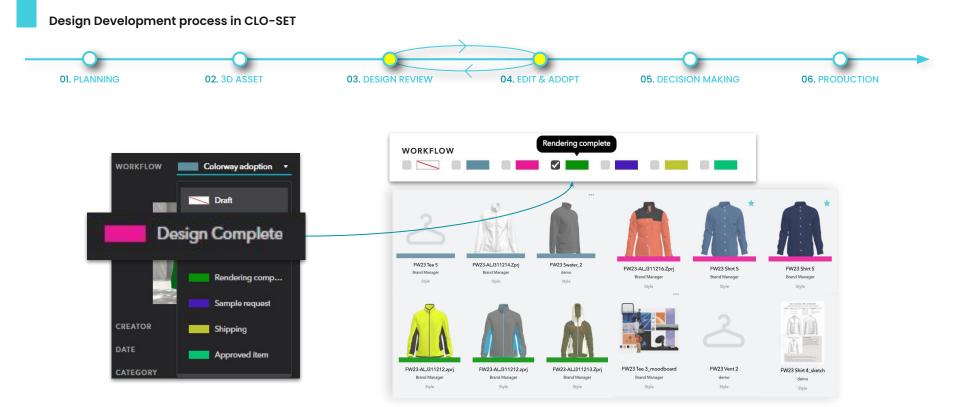

# Design Development workflow

## **Customized Workflow Management**

## Making decision, Analyzing data in 3D