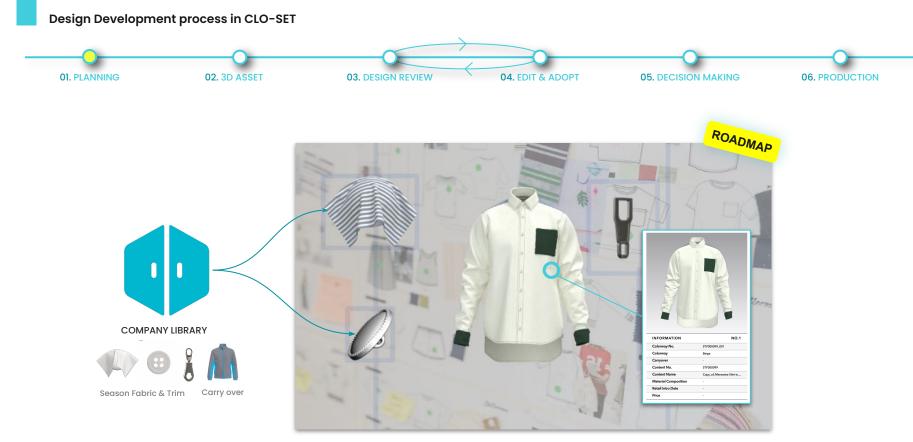

## Create place holders & carry on items in 3D

### 3D Asset Management, Modular creation