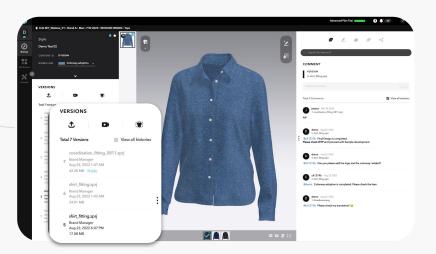

w scenario with the core CLO-SET functionalities

a long to the second second

The lite of an inclusion discussion of the Party of the lite of th

ell state the second second



CLO-SET is a 3D creation workspace that maximizes the value of 3D assets to improve communication and collaboration with stakeholders and efficiently manages data included in 3D assets.



# **CLO-SET** can maximize the value of the 3D Asset within the Product life cycle



# Design Development workflow



## Trend data comparison ightarrow Style Positioning & Better forecasting



## Create place holders & carry on items in 3D



## Unlimited Storage & File compatibility



### Be creative & Connect with data in 3D



### 3D Asset Management, Modular creation











## No more Uploading & Downloading











## Version management in one place



### **Communication in 3D environment**



## Real time Design engagement for non CLO user



## **Customized Workflow Management**







## Making decision, Analyzing data in 3D





### Making decision, Analyzing data in 3D

REATOR

CONFIDENTIAL

#### **CLO-SET BENEFIT**



3. Metaverse

1. Expanding 3D value to non CLO users



## hello@clo-set.com



# Thank you.

For any CLO-SET inquiry, please visit our Help Center!

http://support.clo-set.com