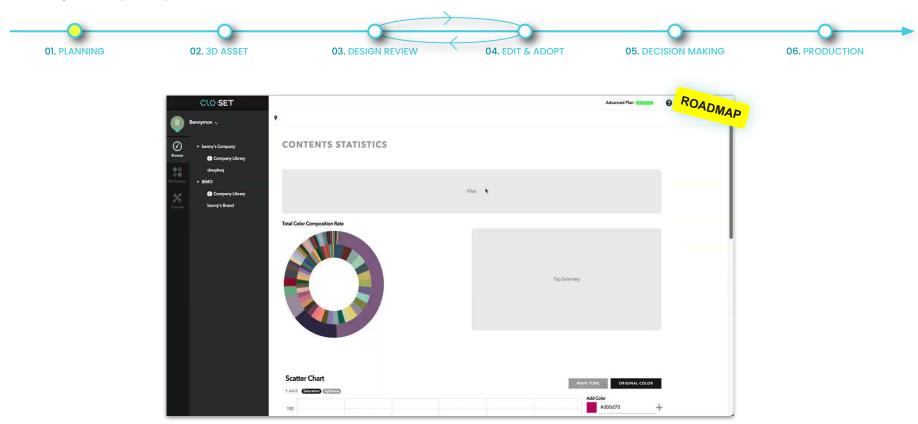

## Making decision, Analyzing data in 3D

### Making decision, Analyzing data in 3D

REATOR

CONFIDENTIAL