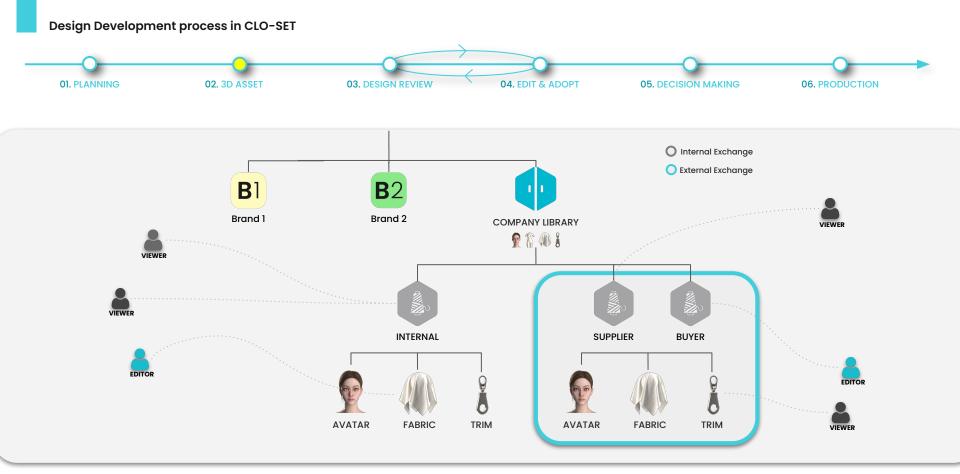

#### **Group structure**

Learning CLO-SET Hierarchical system and Best preset guideline per User Type (Brand & Vendor & Academic)

## Permission System

CLO-SET's permission structure based on each space and R&R (Admin & Collaborator & Editor & Viewer)