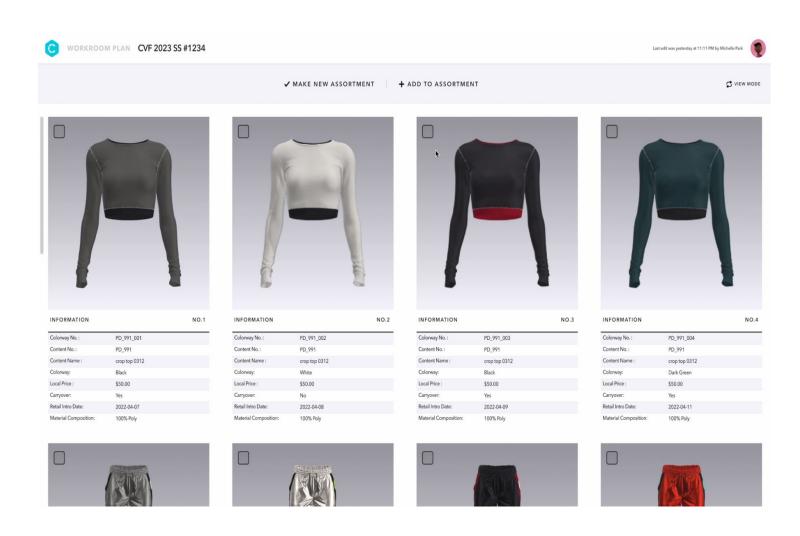

#### **ASSORTMENT PLANNING - Range Plan**

01. PLANNING

**02.** 3D ASSET

03. DESIGN REVIEW

04. EDIT & ADOPT

**05. ASSORTMENT PLANNING** 

**06. PRODUCTION** 

07. Retail

|          | WORKRO                                    | OOM PLAN  | CVF 2023 SS # | 1234       |        |           |             |            |                                       |          | Las                            | edit was yesterday at 11:1 | PM by Michelle Park |
|----------|-------------------------------------------|-----------|---------------|------------|--------|-----------|-------------|------------|---------------------------------------|----------|--------------------------------|----------------------------|---------------------|
|          | ✓ MAKE NEW ASSORTMENT + ADD TO ASSORTMENT |           |               |            |        |           |             |            |                                       |          |                                |                            | <b>₽</b> VIEW MODE  |
|          |                                           |           |               |            |        |           |             |            |                                       |          |                                |                            |                     |
| <b>V</b> | NO.                                       | THUMBNAIL | COLORWAY NO.  | COLORWAY   | STATUS | CARRYOVER | CONTENT NO. | CONTENT ID | CONTENT NAME                          | WORKFLOW | CATEGORY                       | COMPANY                    | BRAND               |
| <b>V</b> | 1                                         | P         | PD_991_001    | Gray       |        | Y         | PD_991      | STY000118  | crop top 0312                         | Adopt    | Garments> Womens > Top         | NIKE                       | NIKE Womens         |
| <b>V</b> | 2                                         | M         | PD_991_002    | White      | Drop   | N         |             |            |                                       |          |                                |                            |                     |
| <b>V</b> | 3                                         | M         | PD_991_003    | Black      | Hold   | Y         |             |            |                                       |          |                                |                            |                     |
| <b>V</b> | 4                                         | A         | PD_991_004    | Dark Green | Drop   | Y         |             |            |                                       |          |                                |                            |                     |
| <b>V</b> | 5                                         | R         | PD_992_001    | Gray       |        | N         | PD_992      | STY000001  | sample.zpac                           | Hold     |                                | SongChoi Co.               | B Brand             |
| <b>V</b> | 6                                         | H         | PD_992_002    | White      |        | Y         |             |            |                                       |          |                                |                            |                     |
| <b>V</b> | 7                                         |           | PD_992_003    | Black      | Drop   | N         |             |            |                                       |          |                                |                            |                     |
| <b>V</b> | 8                                         | ı         | PD_992_004    | Red        | Adopt  | Y         |             |            |                                       |          |                                |                            |                     |
| <b>Z</b> | 9                                         | Ü         | PD_993_001    | Denim      | Hold   | Y         | PD_993      | STY000214  | Denim_Dress.zprj_Peo<br>na_13apr22_6  | Draft    | Garments><br>Genderless > Tops | H&M                        | Song Band           |
| <b>v</b> | 10                                        |           | PD_993_002    | Dark Blue  | Adopt  | N         |             |            |                                       |          |                                |                            |                     |
| <b>V</b> | 11                                        | .0.       | PD_994_001    | Beige      | Adopt  | Y         | PD_994      | STY000320  | Pocket_Shirt.zprj_Peon<br>a_13apr22_6 | Adopt    | Garments> Man > Top            | Gap                        | А                   |
| <b>V</b> | 12                                        |           | PD_994_002    | Khaki      |        | Y         |             |            |                                       |          |                                |                            |                     |

Thumbnail Mode

**List Mode** 

Create web-based range plan to stay update to date with the latest prototype